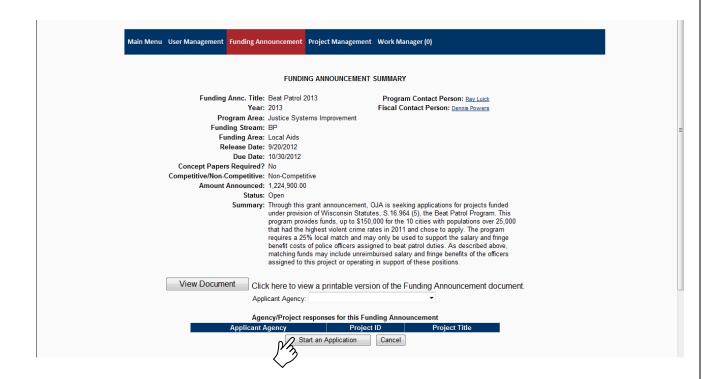

a.) Click on the "Funding Announcement" tab.

b.) Select the appropriate Funding Announcement you would like to apply against by clicking on the funding announcement title hyperlink.

c.) The Funding Announcement Summary for your selection will appear. Click on the "Start an Application" button to begin an application.