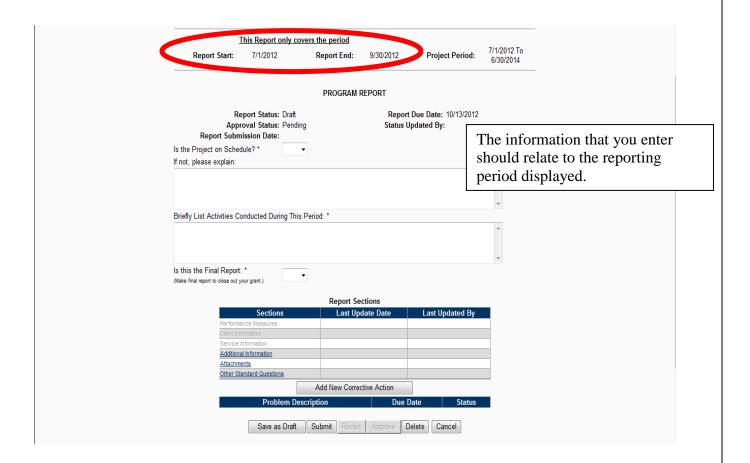

3.) Enter the information required for the Reporting Period listed at the top. Be sure to complete all asterisked fields and hyperlinks under the "Report Sections" box. If this is your Final Report for the grant, make sure to mark "Is this the Final Report" as "Yes". When the required information is entered and any attachments are included, click "Submit". You can also save a draft of the report and return to finish it later.