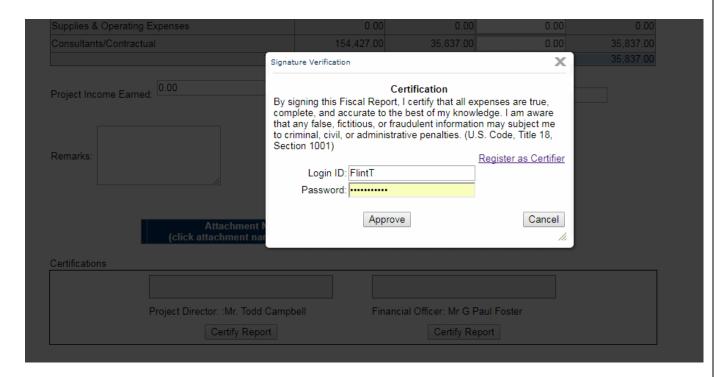

After completion of your expenditures for the current period use the Certify Report buttons to electronically sign your report. The Project Director and Financial Officer must each certify the report before it can be submitted.

The certify process involves the entry of certifier's approval of the report and login id and password. If the Project Director or Financial Officer is not currently an Egrants users they must each register to become a user / certifier.

A link to the registration page is provided on the certification dialog screen.

Once either of the certifiers has signed the report no further data entry can be made except for remarks. Both certifications must be complete before the report can be submitted.

If any errors in the report are found prior to report submission the Revise button will allow the user to erase the signatures and correct the error(s). After corrections have been made the report must be recertified by the Project Director and Financial Officer. Once both certifications are complete the report can be submitted.