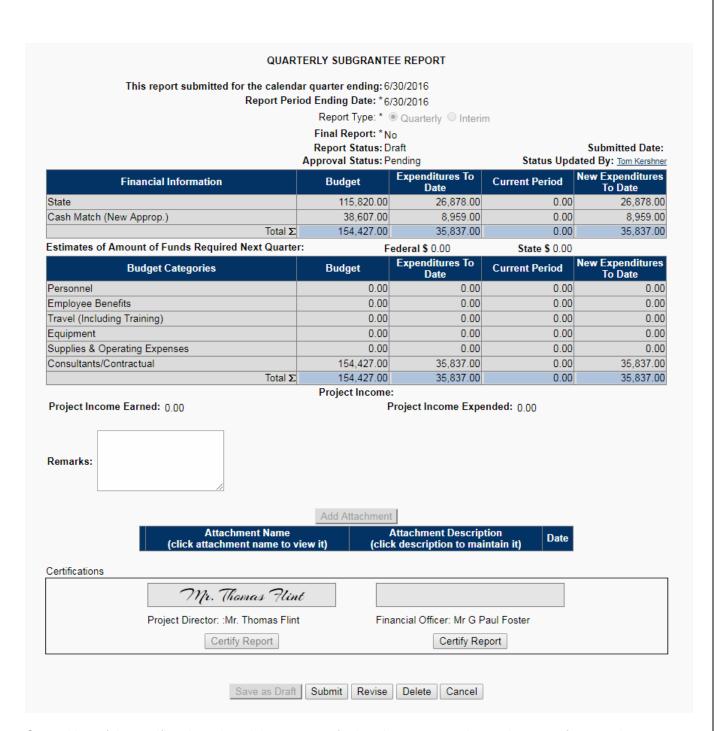

# 5.) Egrants Fiscal Reports Certification

Egrants Fiscal Reports Certification section allows for electronic submission of fiscal reports.

| This report submitted for the calendar quarter 6/3 ending: | 80/2016                                                                                                                                                                                                                                                                                                                                                                                                                                                                                                                                                                                                                                                                                                                                                                                                                                                                                                                                                                                                                                                                                                                                                                                                                                                                                                                                                                                                                                                                                                                                                                                                                                                                                                                                                                                                                                                                                                                                                                                                                                                                                                                        |                                            |                |                                    |
|------------------------------------------------------------|--------------------------------------------------------------------------------------------------------------------------------------------------------------------------------------------------------------------------------------------------------------------------------------------------------------------------------------------------------------------------------------------------------------------------------------------------------------------------------------------------------------------------------------------------------------------------------------------------------------------------------------------------------------------------------------------------------------------------------------------------------------------------------------------------------------------------------------------------------------------------------------------------------------------------------------------------------------------------------------------------------------------------------------------------------------------------------------------------------------------------------------------------------------------------------------------------------------------------------------------------------------------------------------------------------------------------------------------------------------------------------------------------------------------------------------------------------------------------------------------------------------------------------------------------------------------------------------------------------------------------------------------------------------------------------------------------------------------------------------------------------------------------------------------------------------------------------------------------------------------------------------------------------------------------------------------------------------------------------------------------------------------------------------------------------------------------------------------------------------------------------|--------------------------------------------|----------------|------------------------------------|
| Report Period Ending Date: * 6/3                           | 30/2016                                                                                                                                                                                                                                                                                                                                                                                                                                                                                                                                                                                                                                                                                                                                                                                                                                                                                                                                                                                                                                                                                                                                                                                                                                                                                                                                                                                                                                                                                                                                                                                                                                                                                                                                                                                                                                                                                                                                                                                                                                                                                                                        |                                            |                |                                    |
| Report Type: * .                                           | Quarterly Inter                                                                                                                                                                                                                                                                                                                                                                                                                                                                                                                                                                                                                                                                                                                                                                                                                                                                                                                                                                                                                                                                                                                                                                                                                                                                                                                                                                                                                                                                                                                                                                                                                                                                                                                                                                                                                                                                                                                                                                                                                                                                                                                | i <mark>m</mark>                           |                |                                    |
| Final Report: * N                                          |                                                                                                                                                                                                                                                                                                                                                                                                                                                                                                                                                                                                                                                                                                                                                                                                                                                                                                                                                                                                                                                                                                                                                                                                                                                                                                                                                                                                                                                                                                                                                                                                                                                                                                                                                                                                                                                                                                                                                                                                                                                                                                                                |                                            |                |                                    |
| Report Status: Dra<br>Approval Status: Pe                  |                                                                                                                                                                                                                                                                                                                                                                                                                                                                                                                                                                                                                                                                                                                                                                                                                                                                                                                                                                                                                                                                                                                                                                                                                                                                                                                                                                                                                                                                                                                                                                                                                                                                                                                                                                                                                                                                                                                                                                                                                                                                                                                                |                                            | S              | Submitted Date<br>tatus Updated By |
| Financial Information                                      | Budget                                                                                                                                                                                                                                                                                                                                                                                                                                                                                                                                                                                                                                                                                                                                                                                                                                                                                                                                                                                                                                                                                                                                                                                                                                                                                                                                                                                                                                                                                                                                                                                                                                                                                                                                                                                                                                                                                                                                                                                                                                                                                                                         | Expenditures To                            |                | New Expenditures                   |
| State                                                      | 115,820.00                                                                                                                                                                                                                                                                                                                                                                                                                                                                                                                                                                                                                                                                                                                                                                                                                                                                                                                                                                                                                                                                                                                                                                                                                                                                                                                                                                                                                                                                                                                                                                                                                                                                                                                                                                                                                                                                                                                                                                                                                                                                                                                     | Date<br>26,878.00                          | 0.00           | To Date<br>26,878.0                |
| Cash Match (New Approp.)                                   | 38,607.00                                                                                                                                                                                                                                                                                                                                                                                                                                                                                                                                                                                                                                                                                                                                                                                                                                                                                                                                                                                                                                                                                                                                                                                                                                                                                                                                                                                                                                                                                                                                                                                                                                                                                                                                                                                                                                                                                                                                                                                                                                                                                                                      | 8,959.00                                   | 0.00           | 8,959.0                            |
| Total Σ                                                    | 154,427.00                                                                                                                                                                                                                                                                                                                                                                                                                                                                                                                                                                                                                                                                                                                                                                                                                                                                                                                                                                                                                                                                                                                                                                                                                                                                                                                                                                                                                                                                                                                                                                                                                                                                                                                                                                                                                                                                                                                                                                                                                                                                                                                     | 35,837.00                                  | 0.00           | 35,837.0                           |
| Estimates of Amount of Funds Required Next Quarter: Fe     | The second secon |                                            | State \$ 0.00  |                                    |
| Budget Categories                                          | Budget                                                                                                                                                                                                                                                                                                                                                                                                                                                                                                                                                                                                                                                                                                                                                                                                                                                                                                                                                                                                                                                                                                                                                                                                                                                                                                                                                                                                                                                                                                                                                                                                                                                                                                                                                                                                                                                                                                                                                                                                                                                                                                                         | Expenditures To<br>Date                    | Current Period | New Expenditures To Date           |
| Personnel                                                  | 0.00                                                                                                                                                                                                                                                                                                                                                                                                                                                                                                                                                                                                                                                                                                                                                                                                                                                                                                                                                                                                                                                                                                                                                                                                                                                                                                                                                                                                                                                                                                                                                                                                                                                                                                                                                                                                                                                                                                                                                                                                                                                                                                                           | 0.00                                       | 0.00           | 0.0                                |
| Employee Benefits                                          | 0.00                                                                                                                                                                                                                                                                                                                                                                                                                                                                                                                                                                                                                                                                                                                                                                                                                                                                                                                                                                                                                                                                                                                                                                                                                                                                                                                                                                                                                                                                                                                                                                                                                                                                                                                                                                                                                                                                                                                                                                                                                                                                                                                           | 0.00                                       | 0.00           | 0.0                                |
| Travel (Including Training)                                | 0.00                                                                                                                                                                                                                                                                                                                                                                                                                                                                                                                                                                                                                                                                                                                                                                                                                                                                                                                                                                                                                                                                                                                                                                                                                                                                                                                                                                                                                                                                                                                                                                                                                                                                                                                                                                                                                                                                                                                                                                                                                                                                                                                           | 0.00                                       | 0.00           | 0.0                                |
| Equipment                                                  | 0.00                                                                                                                                                                                                                                                                                                                                                                                                                                                                                                                                                                                                                                                                                                                                                                                                                                                                                                                                                                                                                                                                                                                                                                                                                                                                                                                                                                                                                                                                                                                                                                                                                                                                                                                                                                                                                                                                                                                                                                                                                                                                                                                           | 0.00                                       | 0.00           | 0.0                                |
| Supplies & Operating Expenses                              | 0.00                                                                                                                                                                                                                                                                                                                                                                                                                                                                                                                                                                                                                                                                                                                                                                                                                                                                                                                                                                                                                                                                                                                                                                                                                                                                                                                                                                                                                                                                                                                                                                                                                                                                                                                                                                                                                                                                                                                                                                                                                                                                                                                           | 0.00                                       | 0.00           | 0.0                                |
| Consultants/Contractual                                    | 154,427.00                                                                                                                                                                                                                                                                                                                                                                                                                                                                                                                                                                                                                                                                                                                                                                                                                                                                                                                                                                                                                                                                                                                                                                                                                                                                                                                                                                                                                                                                                                                                                                                                                                                                                                                                                                                                                                                                                                                                                                                                                                                                                                                     | 35,837.00                                  | 0.00           | 35,837.0                           |
| Total Σ                                                    | 154,427.00                                                                                                                                                                                                                                                                                                                                                                                                                                                                                                                                                                                                                                                                                                                                                                                                                                                                                                                                                                                                                                                                                                                                                                                                                                                                                                                                                                                                                                                                                                                                                                                                                                                                                                                                                                                                                                                                                                                                                                                                                                                                                                                     | 35,837.00                                  | 0.00           | 35,837.0                           |
| Project Income Earned: 0.00                                | Flojet                                                                                                                                                                                                                                                                                                                                                                                                                                                                                                                                                                                                                                                                                                                                                                                                                                                                                                                                                                                                                                                                                                                                                                                                                                                                                                                                                                                                                                                                                                                                                                                                                                                                                                                                                                                                                                                                                                                                                                                                                                                                                                                         | t Income Expended:                         | 0.00           |                                    |
|                                                            | Add Attachment                                                                                                                                                                                                                                                                                                                                                                                                                                                                                                                                                                                                                                                                                                                                                                                                                                                                                                                                                                                                                                                                                                                                                                                                                                                                                                                                                                                                                                                                                                                                                                                                                                                                                                                                                                                                                                                                                                                                                                                                                                                                                                                 | _                                          |                |                                    |
| Attachment Name                                            |                                                                                                                                                                                                                                                                                                                                                                                                                                                                                                                                                                                                                                                                                                                                                                                                                                                                                                                                                                                                                                                                                                                                                                                                                                                                                                                                                                                                                                                                                                                                                                                                                                                                                                                                                                                                                                                                                                                                                                                                                                                                                                                                | Attachment Descrip<br>k description to mai |                |                                    |
| (click attachment name to vie                              |                                                                                                                                                                                                                                                                                                                                                                                                                                                                                                                                                                                                                                                                                                                                                                                                                                                                                                                                                                                                                                                                                                                                                                                                                                                                                                                                                                                                                                                                                                                                                                                                                                                                                                                                                                                                                                                                                                                                                                                                                                                                                                                                |                                            |                |                                    |
|                                                            |                                                                                                                                                                                                                                                                                                                                                                                                                                                                                                                                                                                                                                                                                                                                                                                                                                                                                                                                                                                                                                                                                                                                                                                                                                                                                                                                                                                                                                                                                                                                                                                                                                                                                                                                                                                                                                                                                                                                                                                                                                                                                                                                |                                            |                |                                    |
| (click attachment name to vie                              |                                                                                                                                                                                                                                                                                                                                                                                                                                                                                                                                                                                                                                                                                                                                                                                                                                                                                                                                                                                                                                                                                                                                                                                                                                                                                                                                                                                                                                                                                                                                                                                                                                                                                                                                                                                                                                                                                                                                                                                                                                                                                                                                |                                            |                |                                    |
| (click attachment name to vie                              | Fin                                                                                                                                                                                                                                                                                                                                                                                                                                                                                                                                                                                                                                                                                                                                                                                                                                                                                                                                                                                                                                                                                                                                                                                                                                                                                                                                                                                                                                                                                                                                                                                                                                                                                                                                                                                                                                                                                                                                                                                                                                                                                                                            | ancial Officer: Ms. Ed                     | lith Williams  |                                    |
| (click attachment name to vie                              | Fina                                                                                                                                                                                                                                                                                                                                                                                                                                                                                                                                                                                                                                                                                                                                                                                                                                                                                                                                                                                                                                                                                                                                                                                                                                                                                                                                                                                                                                                                                                                                                                                                                                                                                                                                                                                                                                                                                                                                                                                                                                                                                                                           | ancial Officer: Ms. Ed                     |                |                                    |

After completion of your expenditures for the current period use the Certify Report buttons to electronically sign your report. The Project Director and Financial Officer must each certify the report before it can be submitted.