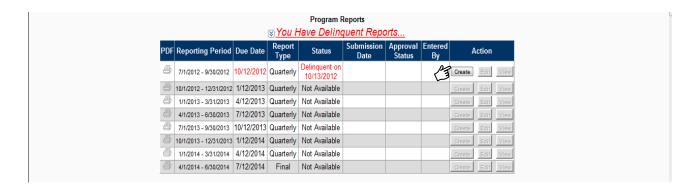

#### **Completing Program Reports:**

1.) Log into your grant and select "Click Here to enter/update/view Quarterly Fiscal Report information or Periodic Program Report information for this grant."

2.) To submit a Program Report, click on the "Create" button. Notice the reporting periods and due dates display in the system in addition to your grant award documents.

Only one Program Report can be submitted at a time. You can't proceed to the next Program Report until the prior one is approved by DOJ staff.