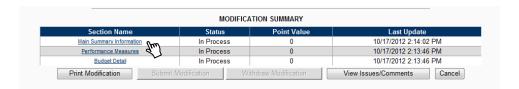

1.) Log in to Egrants and click on the "Project Management" tab. Enter your Grant ID number.

2.) Click on Create New Modification.

**3.)** Click into each section, starting with the **Main Summary Information**. Complete and save that section to enable the other sections.

Tips for the Main Summary Section

Input the asterisked cells with the appropriate information (Submitted By, Project End Date, Project Start Date, Justification of Request). Change the Section Completion Status to "Complete" and click **Save**.

Tips for the Budget Detail Section

If you need to request changes to the Budget Categories, select the appropriate budget category link and make the necessary changes. If you are not requesting a budget change, change the Section Completion Status to "Complete" for this section and **Save**.

Tips for the Performance Measures Section

If you need to modify the pre-established performance measures, select the appropriate measures and make the change. If no changes are necessary, change the Section Completion Status to "Complete" and **Save**.

All sections must be marked COMPLETE on the Modification Summary page to enable the **Submit Modification** button to send the requested modification to DOJ. From this screen you can also print a copy of your modification.