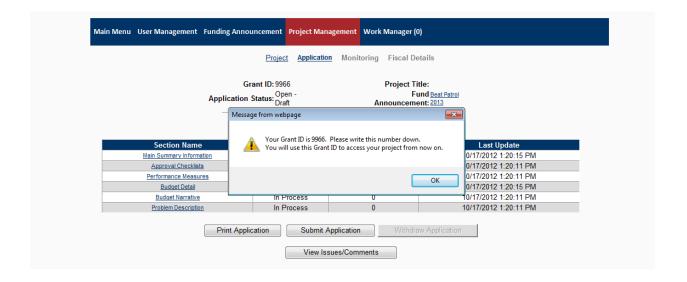

d.) A pop up window will give you your grant ID. Make note of the **Grant ID**. You will need this same Grant ID for future log-ins or to retrieve your saved application.

e.) Click on each hyperlink under the Section Name to complete the required information. When finished with each page, change the Completion Status, in the top left corner of the page, from "In Process" to "Complete". Then click "Save". At any time you can click Print Application to get a hardcopy of the application.