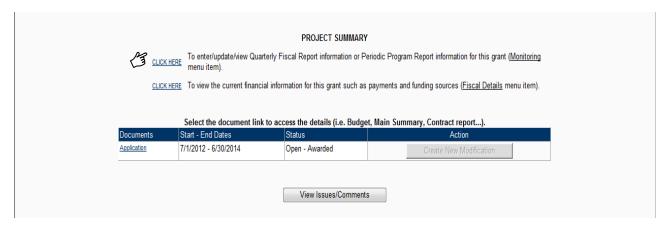

#### **Completing Program Reports:**

1.) Log into your grant and select "Click Here to enter/update/view Quarterly Fiscal Report information or Periodic Program Report information for this grant."

2.) To submit a Program Report, click on the "Create" button. Notice the reporting periods and due dates display in the system in addition to your grant award documents.