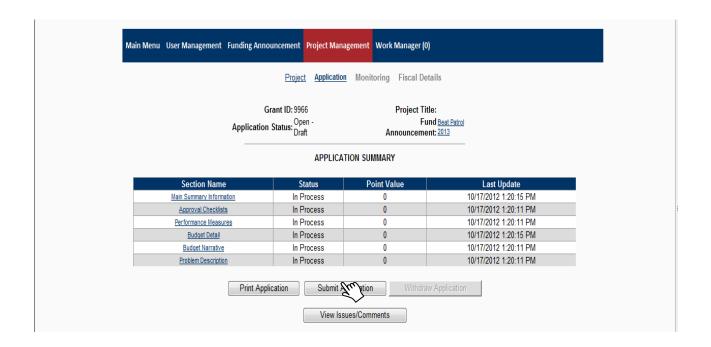

d.) A pop up window will give you your grant ID. Make note of the **Grant ID**. You will need this same Grant ID for future log-ins or to retrieve your saved application.

e.) Click on each hyperlink under the Section Name to complete the required information. When finished with each page, change the Completion Status, in the top left corner of the page, from "In Process" to "Complete". Then click "Save". At any time you can click Print Application to get a hardcopy of the application.

All sections must have a Status of "Complete" before you can submit your application. Click "Submit Application" when you have all sections marked complete and are ready to submit the application to DOJ.

Keep an eye on the system clock so you don't time out.

You can change the status of each section between "in-process" and "complete" until the time the application is submitted. After it is submitted a modification is required.